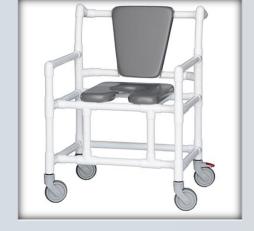

## **Open Front Oversize Shower Chair**

| Technical Data    |                |
|-------------------|----------------|
| Height:           | 40.25"         |
| Width:            | 31"            |
| Depth:            | 27"            |
| Weight:           | 34 lbs         |
| Seat Height:      | 23.75"         |
| Clearance:        | NA             |
| Between the arms: | 26"            |
| Weight Capacity:  | 500 lbs        |
| Ship Weight:      | 39 lbs         |
| Shipping Method:  | Common Carrier |

## **Features:**

- 5" heavy duty all-locking swivel casters
- Open-front soft seat for easy bathing care
- Designed for larger patients
- Cushion seat and backrest for added comfort