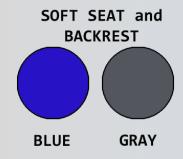

| Ordering Options |  |
|------------------|--|
| VL OF20 500 B    |  |
| VL OF20 500 G    |  |

## **Replacement Parts**

SC LPCSET 5 – Replacement Caster Set

OF SOFT SEAT B or G – Replacement Seat (Blue or Gray)

VL SOFT BKRST B or G—Replacement Backrest (Blue or Gray)

Link to website